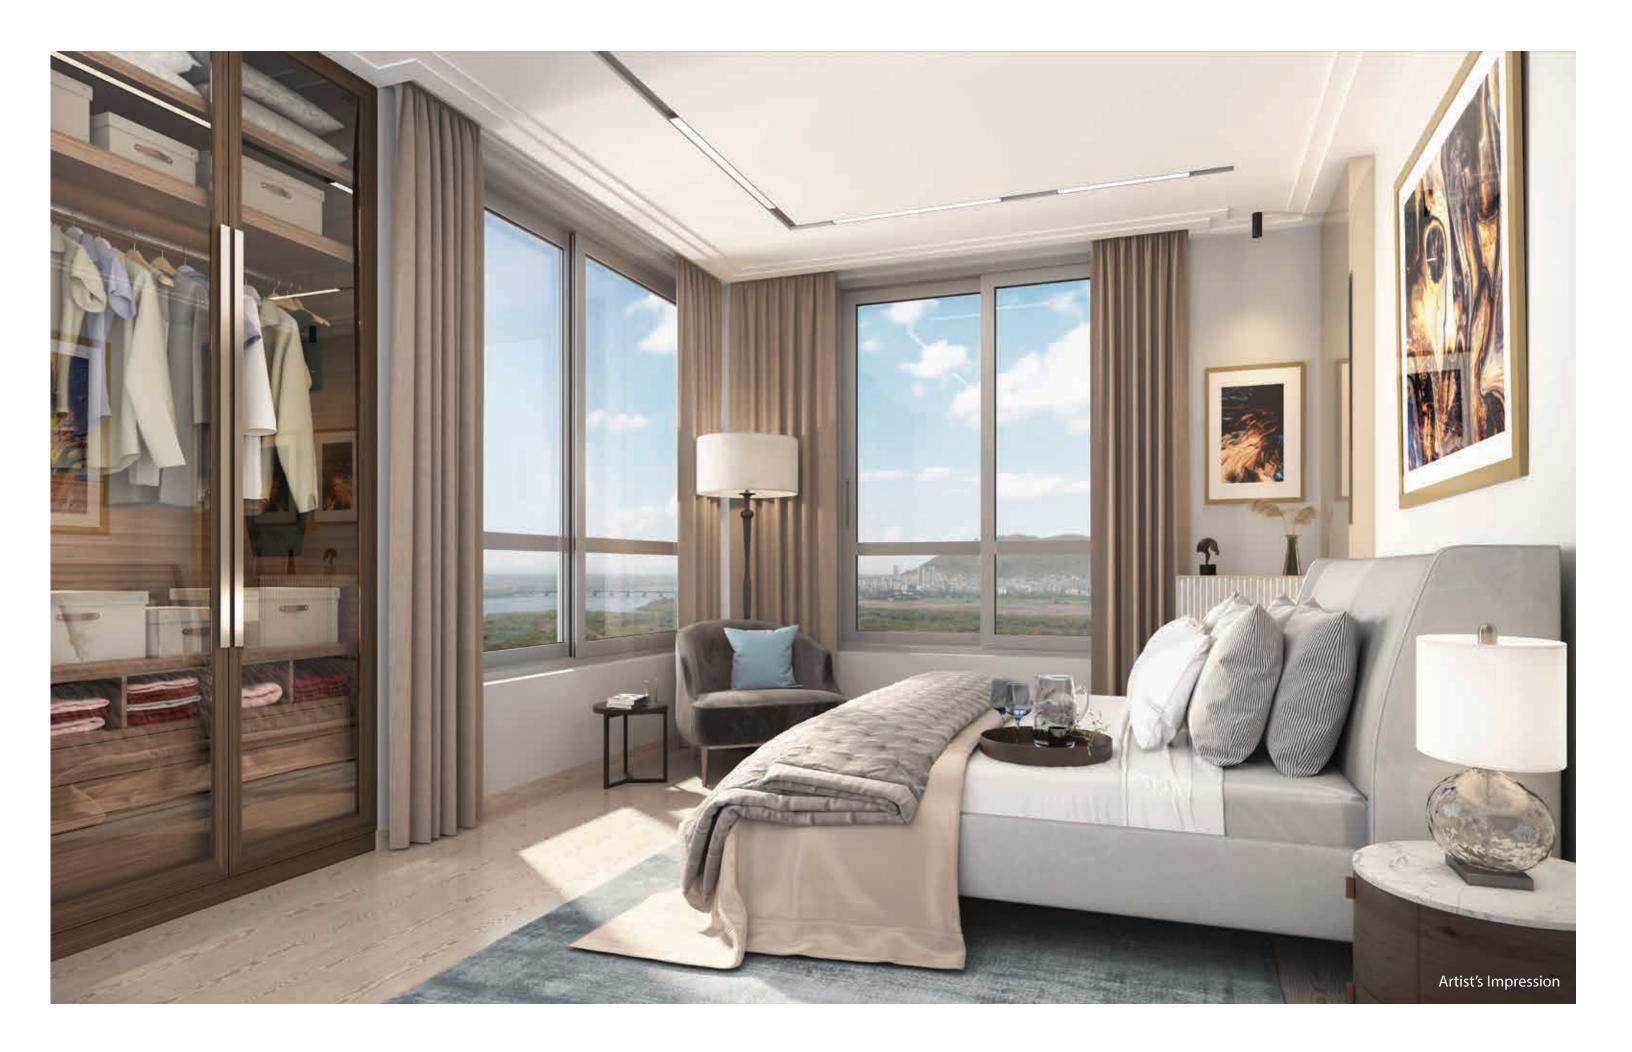

## STEP-IN TO EXQUISITE INTERIORS

- Spacious and airy homes for optimum ventilation
- Floor-to-Ceiling windows in our premium homes
- Balcony in select residences
- Plush interiors

Most apartments with no shared walls

Floor-to-floor height of 3.2 metres

Double glazed windows that minimize noise & reduce heat